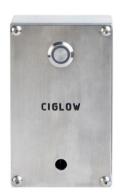

#### Description

The lighter is a stylishly designed unit made from stainless steel. It comes with an illuminated vandal resistant push button and is available with anti tamper fixing screws. The new design allows access to the workings of the lighter through a removable faceplate thus leaving the back box permanently secured to the wall.

### **Mounting Style**

This lighter is mounted onto a wall or similar flat surface. This unit requires connection to a mains power supply through a knockout at the base of the unit.

#### **Dimensions**

Dimensions: 140 mm (h) x 85 mm (w) x 56 mm (d)