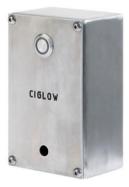

#### Description

The lighter is a stylishly designed unit made from stainless steel. It comes with an illuminated vandal resistant push button and is available with anti tamper fixing screws. The new design allows access to the workings of the lighter through a removable faceplate thus leaving the back box permanently secured to the wall.

### **Mounting Style**

This lighter is mounted onto a wall or similar flat surface. This unit requires connection to a mains power supply through a knockout at the base of the unit.

#### **Dimensions**

Dimensions: 140 mm (h) x 85 mm (w) x 56 mm (d)