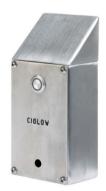

#### Description

The lighter is a stylishly designed unit made from stainless steel. It comes with an illuminated vandal resistant push button and is available with anti tamper fixing screws. The new design allows access to the workings of the lighter through a removable faceplate thus leaving the back box permanently secured to the wall.

### **Mounting Style**

This lighter is mounted onto a wall or similar flat surface. This unit requires connection to a mains power supply through a knockout at the base of the unit.

#### **Dimensions**

Dimensions: 140 mm (h) x 85 mm (w) x 56 mm (d)